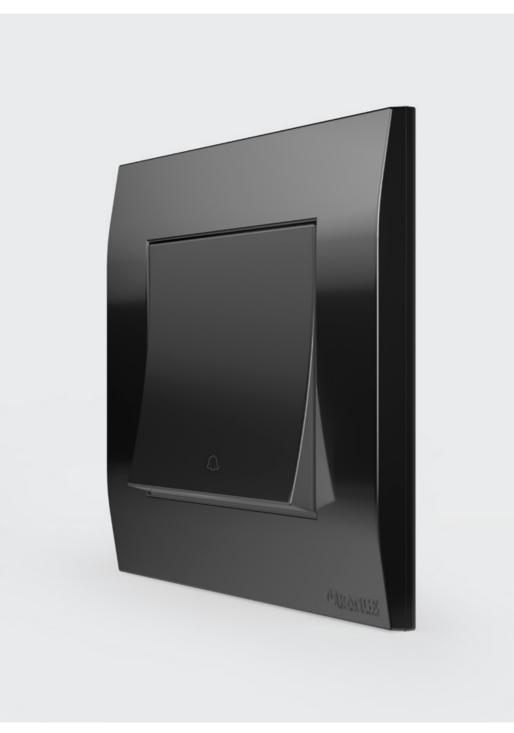

# SPECIAL PURPOSE SWITCHES

260-0180 10AMP. 1Gang BELL PRESS SWITCH

260-0190 10AMP. 1Gang INTERMEDIATE SWITCH

260-03280 20AMP. DOUBLE POLE SWITCH

260-0330 20AMP. DOUBLE POLE SWITCH WITH INDICATOR

260-0200 BLANK PLATE WITH REMOVABLE PLUG