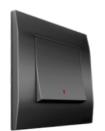

# SWITCH WITH INDICATORS

267-0110 10AMP. 1Gang 10AMP. 1Gang 1 WAY SWITCH 2 WAY SWITCH with indicator

267-0210 with indicator

267-0120 10AMP. 2Gang 10AMP. 2Gang 1 WAY SWITCH 2 WAY SWITCH with indicator

267-0140 10AMP. 4Gang 1 WAY SWITCH with indicator