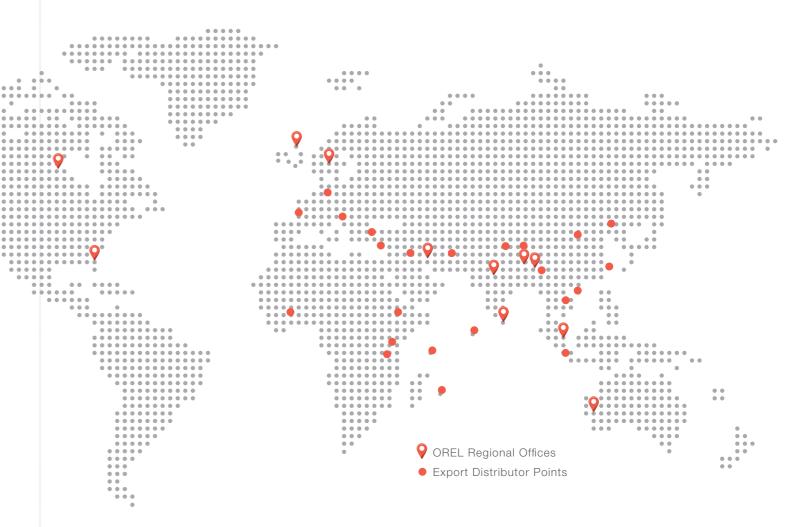

### **GLOBAL HEAD QUARTERS**

**QBUS NV** (COUNTRY OFFICES & SUBSIDIARIES) Joseph Cardijnstraat 19, 9420 Erpe-Mere, Belgium **T**: +32 (0) 53 60 72 10 | **E**: info@qbus.be

Orel Corporation is present in 35 countries across 6 continents with a strong network of more than 50000 business partners and 5000 personnel. It is our constant endeavour to provide the best solutions and we are equipped to deliver top quality services in all business verticals, in any part of the globe.