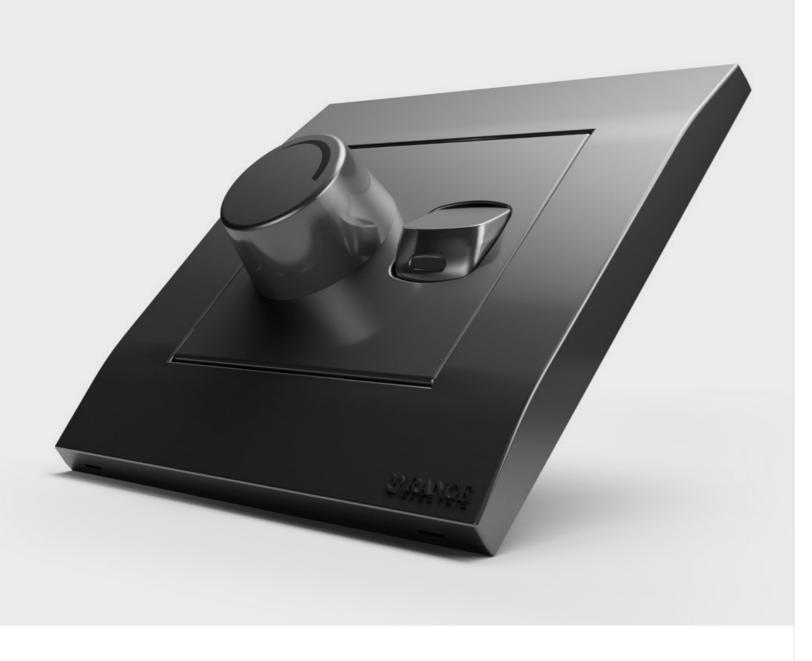

# DIMMER CONTROLLERS

260-0280 400WATT. FAN SPEED CONTROLLER WITH SWITCH

260-0410 10AMP. 4Gang FAN CONTROLLER

260-0700 3G + FAN CONTROLLER + 2PIN SOCKET

260-0350 90WATT. 5 STEP HUM FREE FAN CONTROLLER