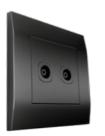

# SOCKET OUTLETS

280-1130 13AMP. SINGLE SWITCHED SOCKET OUTLET

280-1150 13AMP. SINGLE SWITCHED SOCKET OUTLET

280-1400 13AMP. MULTI UNSWITCHED SOCKET OUTLET

280-2100 13AMP. TWIN MULTI UNSWITCHED SOCKET OUTLET

## 

280-1170 13AMP. TWIN SWITCHED SOCKET OUTLET