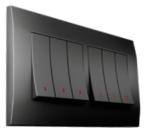

260-0150 260-0250 10AMP. 5Gang 10AMP. 5Gang 1 WAY SWITCH 2 WAY SWITCH

260-0670 10AMP. 7Gang 1 WAY SWITCH

260-0680 10AMP. 4Gang 1 WAY SWITCH

## 

260-0130 10AMP. 3Gang 10AMP. 3Gang 1 WAY SWITCH 2 WAY SWITCH

260-0230

260-0160 10AMP. 6Gang 1 WAY SWITCH

260-0260 10AMP. 6Gang 2 WAY SWITCH

279-0048 10AMP. 4Gang 1WAY SWITCH (with 60.3mm Mounting Centres)