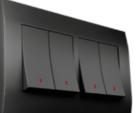

267-0240 10AMP. 4Gang

with indicator

267-0150 10AMP. 5Gang 1 WAY SWITCH with indicator

2 WAY SWITCH

267-0220 with indicator

267-0250 10AMP. 5Gang 2 WAY SWITCH with indicator

267-0120 with indicator

267-0220 10AMP. 2Gang 10AMP. 2Gang 1 WAY SWITCH 2 WAY SWITCH with indicator

267-0160 10AMP. 6Gang 1 WAY SWITCH with indicator

267-0260 10AMP. 6Gang 2 WAY SWITCH with indicator