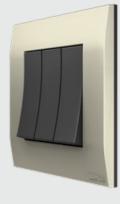

# AKOYA

Designed to complement your sophistication, the Akoya range of electric switches is a definitely a cut above the rest. Get impressed by its super sleek panel that is sure to blend seamlessly and perfectly into your space without a hassle. You will be amazed by its intelligent design, not just by how perfectly it fits in every space, but also the way it enhances your interiors. Designed to bring you spaces to life, the exquisite Akoya range offers everything from dimmer controllers. TV, telephone, data and USB outlets, key cards, shaver sockets and additional features like Do Not Disturb and Make my Room options. SO, g o ahead, light up your space with AKoya and light up your future.

# AKOYA SWITCHES

260-0110 260-0210 10AMP. 1Gang 10AMP. 1Gang 1 WAY SWITCH 2 WAY SWITCH

260-0120 260-0220 10AMP. 2Gang 10AMP. 2Gang 1 WAY SWITCH 2 WAY SWITCH

260-0140 10AMP. 4Gang 1 WAY SWITCH

260-0240 10AMP. 4Gang 2 WAY SWITCH