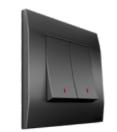

# SWITCH WITH INDICATORS

267-0110 10AMP. 1Gang 10AMP. 1Gang 1 WAY SWITCH 2 WAY SWITCH with indicator

267-0210 with indicator

267-0120 10AMP. 2Gang 10AMP. 2Gang 1 WAY SWITCH 2 WAY SWITCH with indicator

267-0140 10AMP. 4Gang 1 WAY SWITCH with indicator