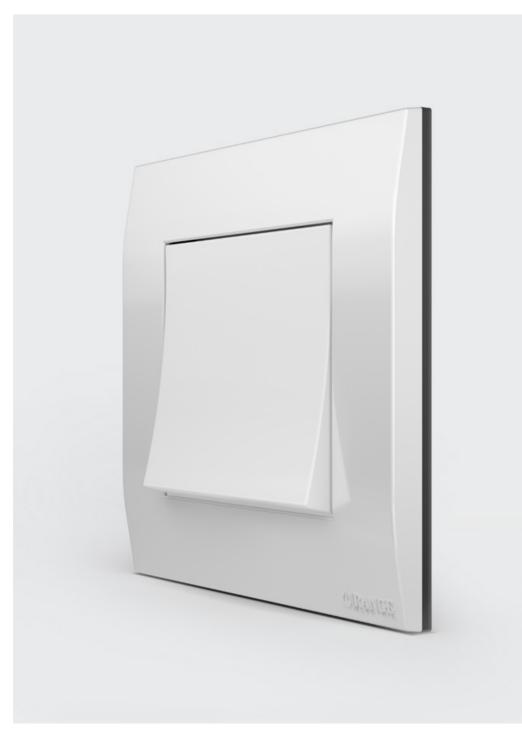

# AKOYA

Designed to complement your sophistication, the Akoya range of electric switches is a definitely a cut above the rest. Get impressed by its super sleek panel that is sure to blend seamlessly and perfectly into your space without a hassle. You will be amazed by its intelligent design, not just by how perfectly it fits in every space, but also the way it enhances your interiors. Designed to bring you spaces to life, the exquisite Akoya range offers everything from dimmer controllers. TV, telephone, data and USB outlets, key cards, shaver sockets and additional features like Do Not Disturb and Make my Room options. SO, g o ahead, light up your space with AKoya and light up your future.