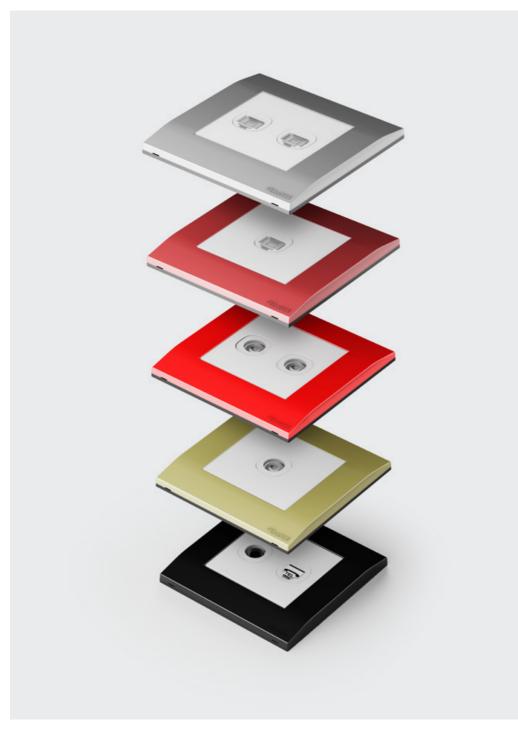

# AKOYA

Designed to complement your sophistication, the Akoya range of electric switches is a definitely a cut above the rest. Get impressed by its super sleek panel that is sure to blend seamlessly and perfectly into your space without a hassle. You will be amazed by its intelligent design, not just by how perfectly it fits in every space, but also the way it enhances your interiors. Designed to bring you spaces to life, the exquisite Akoya range offers everything from dimmer controllers. TV, telephone, data and USB outlets, key cards, shaver sockets and additional features like Do Not Disturb and Make my Room options. SO, g o ahead, light up your space with AKoya and light up your future.

# TV/TELEPHONE/DATA/USB OUTLETS

260-0450 2Gang TV Co-Axial (75 OHM) + Telephone Outlet

**260-0460** 2Gang Telephone + Data Outlet

**260-1190** 1Gang TV Co-Axial Outlet (75 OHM)

**260-1200** 1Gang 8Wire 8Contact Telephone / Data Outlet

**260-1190** 2Gang TV Co-Axial Outlet (75 OHM)

**260-1340** 2.1AMP. 1Gang Type-A USB Charger Outlet

**260-0850** 25AMP. 1Gang Flex Outlet

**260-01220** 2Gang 8Wire 8Contact Telephone / Data Outlet

**260-1350** 2.1AMP. 1Gang Type-C USB Charger Outlet

**260-1180** 1Gang 4Wire Telephone Outlet

**260-1280** 2Gang TV Co-Axial (75 OHM) + Data Outlet

**260-1360** 2.1AMP. 2Gang Type-A USB Charger Outlet