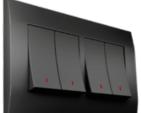

# SWITCH WITH INDICATORS

267-0110 10AMP. 1Gang 10AMP. 1Gang 1 WAY SWITCH 2 WAY SWITCH with indicator

267-0210 with indicator

267-0120 10AMP. 2Gang 10AMP. 2Gang 1 WAY SWITCH 2 WAY SWITCH with indicator

267-0140 10AMP. 4Gang 1 WAY SWITCH with indicator

267-0240 10AMP. 4Gang

with indicator

267-0150 10AMP. 5Gang 1 WAY SWITCH with indicator

2 WAY SWITCH

267-0220 with indicator

267-0250 10AMP. 5Gang 2 WAY SWITCH with indicator

267-0120 with indicator

267-0220 10AMP. 2Gang 10AMP. 2Gang 1 WAY SWITCH 2 WAY SWITCH with indicator