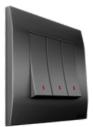

# AKOYA SWITCHES

260-0110 260-0210 10AMP. 1Gang 10AMP. 1Gang 1 WAY SWITCH 2 WAY SWITCH

260-0120 260-0220 10AMP. 2Gang 10AMP. 2Gang 1 WAY SWITCH 2 WAY SWITCH

260-0140 10AMP. 4Gang 1 WAY SWITCH

260-0240 10AMP. 4Gang 2 WAY SWITCH

## 

260-0130 10AMP. 3Gang 10AMP. 3Gang 1 WAY SWITCH 2 WAY SWITCH

260-0230

260-0160 10AMP. 6Gang 1 WAY SWITCH

260-0260 10AMP. 6Gang 2 WAY SWITCH

279-0048 10AMP. 4Gang 1WAY SWITCH (with 60.3mm Mounting Centres)