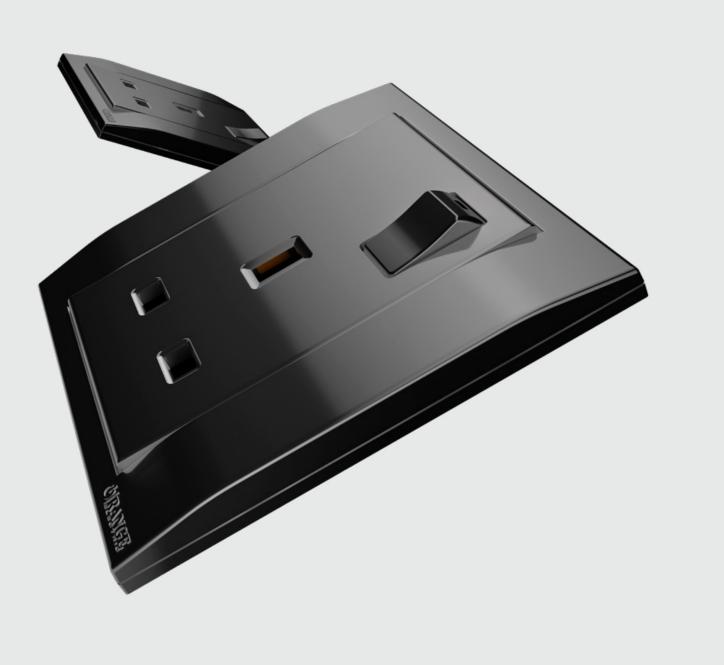

# SOCKET OUTLETS

280-1130 13AMP. SINGLE SWITCHED SOCKET OUTLET

280-1150 13AMP. SINGLE SWITCHED SOCKET OUTLET

280-1400 13AMP. MULTI UNSWITCHED SOCKET OUTLET

280-2100 13AMP. TWIN MULTI UNSWITCHED SOCKET OUTLET

## 

280-1170 13AMP. TWIN SWITCHED SOCKET OUTLET