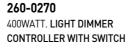

# DIMMER CONTROLLERS

260-0280 400WATT. FAN SPEED CONTROLLER WITH SWITCH

260-0410 10AMP. 4Gang FAN CONTROLLER

260-0700 3G + FAN CONTROLLER + 2PIN SOCKET

260-0350 90WATT. 5 STEP HUM FREE FAN CONTROLLER